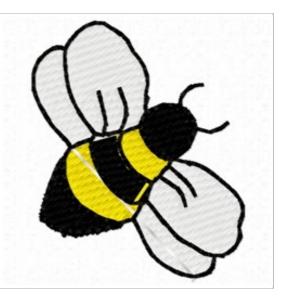

## **Bumble Bee**

Brand: AnnTheGran

Stitches: 2,586

Height/Width: 1.59 x 1.29 inches 40.39 x 32.77 mm

**Formats:** ART,DST,EXP,HUS,JEF,PCS,PEC,PES,SEW,VIP,XXX

Thread Manufacturer: Madeira

| Unique Colors           |                         |
|-------------------------|-------------------------|
| Emerald Black (1000)    | Super White (1001)      |
| Gold Rush (1024)        |                         |
| Color Sequence          |                         |
| 1. Emerald Black (1000) | 3. Super White (1001)   |
| 2. Gold Rush (1024)     | 4. Emerald Black (1000) |