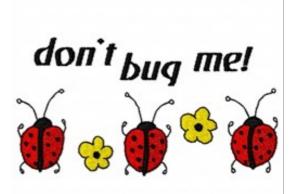

## **Bug Me**

Brand: AnnTheGran

**Stitches:** 7,794

Height/Width: 2.50 x 4.72 inches

63.50 x 119.89 mm

Formats: ART, DST, EXP, HUS, JEF, PEC, PES, SEW, VIP, XXX

Thread Manufacturer: Madeira

| Unique Colors |                      |                  |
|---------------|----------------------|------------------|
|               | Christmas Red (1147) | Gold Rush (1024) |
|               | Emerald Black (1000) |                  |

| Color Sequence          |                         |  |  |
|-------------------------|-------------------------|--|--|
| 1. Christmas Red (1147) | 3. Gold Rush (1024)     |  |  |
| 2. Emerald Black (1000) | 4. Emerald Black (1000) |  |  |