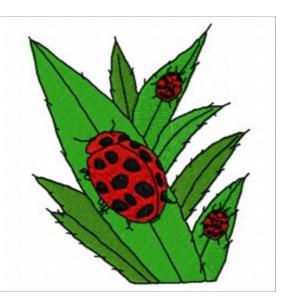

## Ladybugs

Brand: AnnTheGran

**Stitches: 14,716** 

Height/Width: 3.90 x 3.31 inches

99.06 x 84.07 mm

Formats:

ART, DST, EXP, HUS, JEF, PCS, PEC, PES, SEW, VIP, XXX

Thread Manufacturer: Madeira

| Unique Colors        |                     |  |
|----------------------|---------------------|--|
| Christmas Red (1147) | Green Thumb (1050)  |  |
| Emerald Black (1000) | Hunter Green (1103) |  |

| Color Sequence |                         |                         |
|----------------|-------------------------|-------------------------|
|                | 1. Christmas Red (1147) | 4. Hunter Green (1103)  |
|                | 2. Emerald Black (1000) | 5. Emerald Black (1000) |
|                | 3. Green Thumb (1050)   |                         |