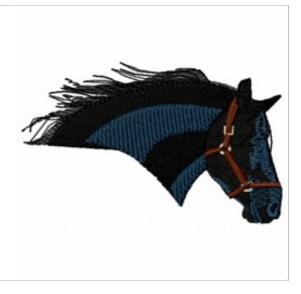

## **Stallion Head**

Brand: AnnTheGran

Stitches: 7,688

Height/Width: 2.37 x 3.84 inches 60.20 x 97.54 mm

## Formats:

ART, DST, EXP, HUS, JEF, PCS, PEC, PES, SEW, VIP, XXX

Thread Manufacturer: Madeira

| Unique Colors           |                       |
|-------------------------|-----------------------|
| Emerald Black (1000)    | Latte (1055)          |
| Admiral Blue (1162)     | Coffee Bean (1145)    |
| Color Sequence          |                       |
| 1. Emerald Black (1000) | 3. Latte (1055)       |
| 2. Admiral Blue (1162)  | 4. Coffee Bean (1145) |