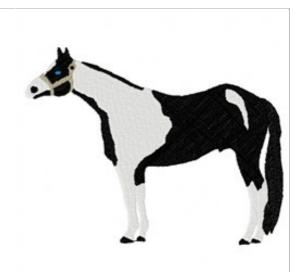

## **Tobiano Horse**

Brand: AnnTheGran

**Stitches: 19,860** 

Height/Width: 6.65 x 5.08 inches

168.91 x 129.03 mm

Formats: ART, DST, EXP, HUS, JEF, PEC, PES, SEW, VIP, XXX

Thread Manufacturer: Madeira

| Unique Colors        |                     |  |
|----------------------|---------------------|--|
| Super White (1001)   | Rhino (1062)        |  |
| Emerald Black (1000) | Calypso Blue (1297) |  |