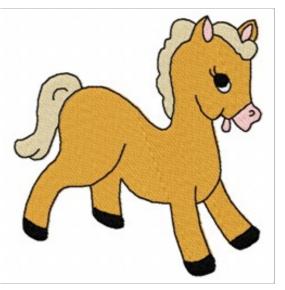

## **Foal Horse**

Brand: AnnTheGran

Stitches: 10,822

Height/Width: 3.91 x 3.72 inches 99.31 x 94.49 mm