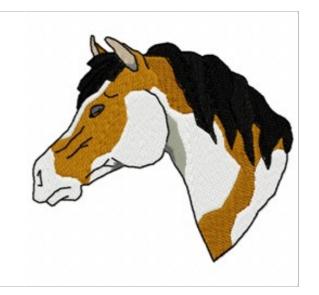

## **Horse Head**

Brand: AnnTheGran

**Stitches:** 10,252

Height/Width: 3.42 x 3.93 inches

86.87 x 99.82 mm

Formats:

ART, DST, EXP, HUS, JEF, PCS, PEC, PES, SEW, VIP, XXX

Thread Manufacturer: Madeira