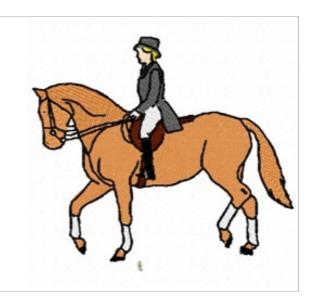

## **Lady Dressage**

Brand: AnnTheGran

**Stitches: 10,071** 

Height/Width: 2.70 x 3.01 inches

68.58 x 76.45 mm

Formats:

ART,DST,EXP,HUS,JEF,PCS,PEC,PES,SEW,VIP,XXX

Thread Manufacturer: Madeira