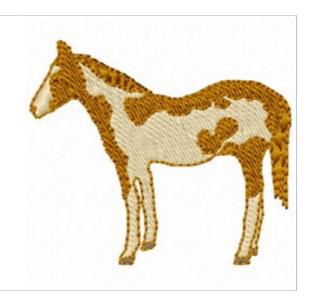

## **Spotted Horse**

Brand: AnnTheGran

**Stitches:** 5,329

Height/Width: 1.99 x 2.31 inches

50.55 x 58.67 mm

Formats:

ART, DST, EXP, HUS, JEF, PCS, PEC, PES, SEW, VIP, XXX

Thread Manufacturer: Madeira

| Unique Colors |           |     |                 |  |
|---------------|-----------|-----|-----------------|--|
| Pussy Wil     | ow (1060) | Cof | fee Bean (1145) |  |
| Golden Oa     | ak (1056) | Obs | sidian (1241)   |  |

|   | Color Sequence        |                      |  |  |  |
|---|-----------------------|----------------------|--|--|--|
|   | 1. Pussywillow (1060) | 4. Obsidian (1241)   |  |  |  |
|   | 2. Golden Oak (1056)  | 5. Golden Oak (1056) |  |  |  |
| ı | 3. Coffee Bean (1145) |                      |  |  |  |