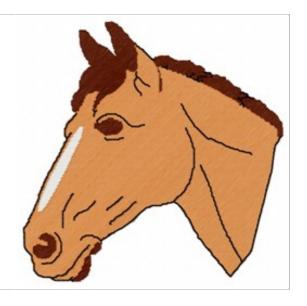

## **Horse Head**

Brand: AnnTheGran

**Stitches:** 13,890

Height/Width: 3.92 x 3.92 inches

99.57 x 99.57 mm

Formats:

ART, DST, EXP, HUS, JEF, PCS, PEC, PES, SEW, VIP, XXX

Thread Manufacturer: Madeira