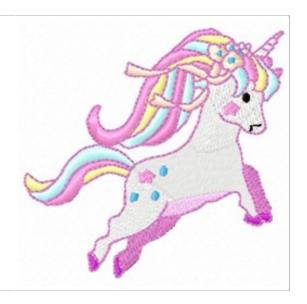

## **Magic Unicorn**

Brand: AnnTheGran

**Stitches:** 9,665

Height/Width: 2.99 x 3.12 inches

75.95 x 79.25 mm

Formats:

ART,DST,EXP,HUS,JEF,PCS,PEC,PES,SEW,VIP,XXX

Thread Manufacturer: Madeira