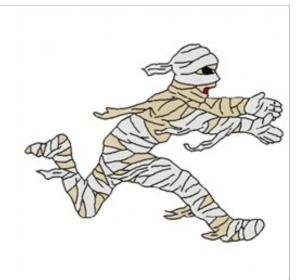

## **Mummy Running**

Brand: AnnTheGran

Stitches: 21,226

Height/Width: 6.63 x 5.09 inches 168.40 x 129.29 mm

**Formats:** ART,DST,EXP,HUS,JEF,PEC,PES,SEW,VIP,XXX

Thread Manufacturer: Madeira

| Unique Colors           |                         |
|-------------------------|-------------------------|
| Super White (1001)      | Emerald Black (1000)    |
| Pussy Willow (1060)     | Christmas Red (1147)    |
| Color Sequence          |                         |
| 1. Super White (1001)   | 4. Christmas Red (1147) |
| 2. Pussywillow (1060)   | 5. Emerald Black (1000) |
| 3. Emerald Black (1000) |                         |