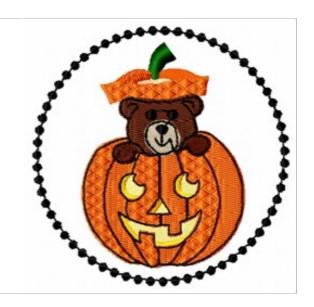

## **Pumpkin Bear**

Brand: AnnTheGran

**Stitches:** 12,358

Height/Width: 3.70 x 3.65 inches

93.98 x 92.71 mm

Formats:

ART, DST, EXP, HUS, JEF, PCS, PEC, PES, SEW, VIP, XXX

Thread Manufacturer: Madeira

| Unique Colors        |                    |
|----------------------|--------------------|
| Emerald Black (1000) | Light Coral (1053) |
| Cornmeal (1066)      | Pumpkin (1078)     |
| Tawny Tan (1070)     | Coffee Bean (1145) |
| Hunter Green (1103)  | Latte (1055)       |

| Color Sequence          |                          |
|-------------------------|--------------------------|
| 1. Emerald Black (1000) | 6. Pumpkin (1078)        |
| 2. Cornmeal (1066)      | 7. Coffee Bean (1145)    |
| 3. Vegas Gold (1070)    | 8. Latte (1055)          |
| 4. Hunter Green (1103)  | 9. Emerald Black (1000)  |
| 5. Light Coral (1053)   | 10. Emerald Black (1000) |