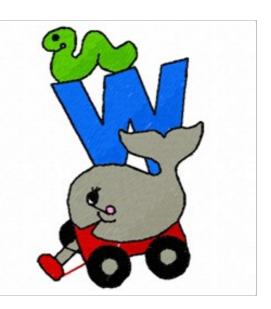

## W Whale

Brand: AnnTheGran

**Stitches:** 6,834

Height/Width: 3.28 x 2.07 inches

83.31 x 52.58 mm

Formats:

ART, DST, EXP, HUS, JEF, PCS, PEC, PES, SEW, VIP, XXX

Thread Manufacturer: Madeira

| Unique Colors |                      |                      |
|---------------|----------------------|----------------------|
|               | Forget-Me-Not (1133) | Dahlia (1309)        |
|               | Christmas Red (1147) | Super White (1001)   |
|               | Fern (1170)          | Emerald Black (1000) |
|               | Gun Metal (1287)     |                      |

| Color Sequence |                         |                         |  |
|----------------|-------------------------|-------------------------|--|
|                | 1. Forget-Me-Not (1133) | 5. Dahlia (1309)        |  |
|                | 2. Christmas Red (1147) | 6. Super White (1001)   |  |
|                | 3. Clover (1170)        | 7. Emerald Black (1000) |  |
|                | 4. Gun Metal (1287)     |                         |  |