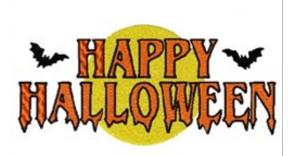

## **Happy Halloween**

Brand: AnnTheGran

**Stitches: 25,947** 

Height/Width: 6.62 x 3.09 inches

168.15 x 78.49 mm

Formats: ART, DST, EXP, HUS, JEF, PEC, PES, SEW, VIP, XXX

Thread Manufacturer: Madeira

| Unique Colors       |                         |
|---------------------|-------------------------|
| Gold Rush (1024)    | Emerald Black (1000)    |
| Pumpkin (1078)      |                         |
|                     |                         |
| Color Sequence      |                         |
| 1. Gold Rush (1024) | 3. Emerald Black (1000) |
| 2. Pumpkin (1078)   |                         |