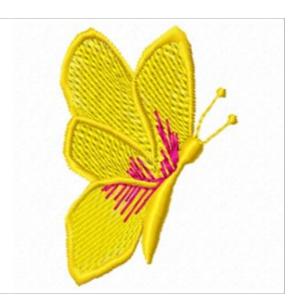

## **Yellow Butterfly**

Brand: AnnTheGran

**Stitches: 2,401** 

Height/Width: 2.33 x 1.59 inches

59.18 x 40.39 mm

Formats:

ART, DST, EXP, HUS, JEF, PCS, PEC, PES, SEW, VIP, XXX

Thread Manufacturer: Madeira

| Unique Colors        |                  |
|----------------------|------------------|
| Gold Rush (1024)     | Orchid (1187)    |
| Tawny Tan (1070)     |                  |
| 0.10                 |                  |
| Color Sequence       |                  |
| 1. Gold Rush (1024)  | 3. Orchid (1187) |
| 2. Vegas Gold (1070) |                  |