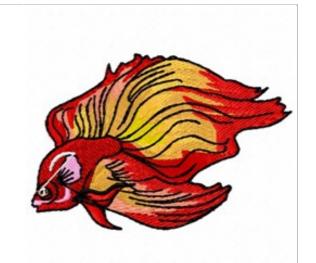

## Flare Fish

Brand: AnnTheGran

**Stitches:** 14,742

Height/Width: 2.23 x 3.31 inches

56.64 x 84.07 mm

Formats:

ART, DST, EXP, HUS, JEF, PCS, PEC, PES, SEW, VIP, XXX

Thread Manufacturer: Madeira