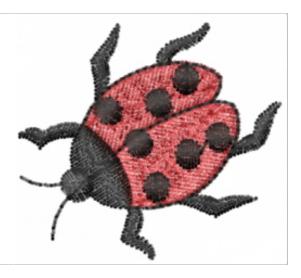

## Ladybug

Brand: AnnTheGran

Stitches: 1,206

Height/Width: 1.25 x 1.38 inches 31.75 x 35.05 mm

**Formats:** ART,DST,EXP,HUS,JEF,PCS,PEC,PES,SEW,VIP,XXX

Thread Manufacturer: Madeira