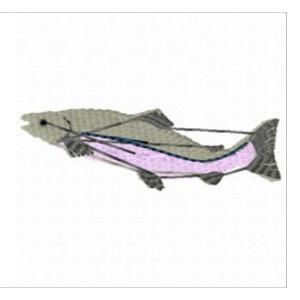

## Salmon Fish

Brand: AnnTheGran

Stitches: 1,727

Height/Width: 0.78 x 2.53 inches 19.81 x 64.26 mm

## Formats:

ART, DST, EXP, HUS, JEF, PCS, PEC, PES, SEW, VIP, XXX

Thread Manufacturer: Madeira

| Unique Colors       |                      |  |
|---------------------|----------------------|--|
| Evening Mist (1111) | Emerald Black (1000) |  |
| Gun Metal (1287)    | Admiral Blue (1162)  |  |
| Onyx (1199)         |                      |  |
| Color Sequence      |                      |  |
|                     |                      |  |

| 1. Evening Mist (1111) | 4. Emerald Black (1000) |
|------------------------|-------------------------|
| 2. Gun Metal (1287)    | 5. Onyx (1199)          |
| 3. Onyx (1199)         | 6. Admiral Blue (1162)  |