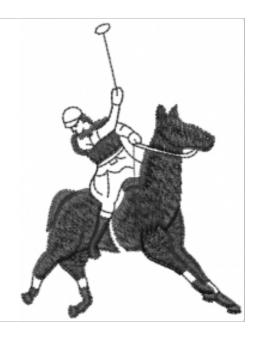

## **Polo Silhouette**

Brand: AnnTheGran

Stitches: 3,275

Height/Width: 3.13 x 2.33 inches 79.50 x 59.18 mm

Formats: ART, DST, EXP, HUS, JEF, PCS, PEC, PES, SEW, VIP, XXX

Thread Manufacturer: Madeira