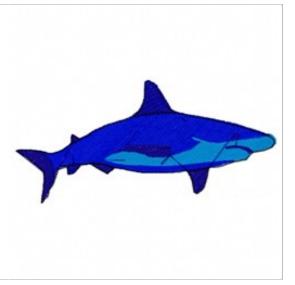

## **Swimming Shark**

Brand: AnnTheGran

Stitches: 7,018

Height/Width: 2.38 x 5.07 inches 60.45 x 128.78 mm

Formats: ART,DST,EXP,HUS,JEF,PEC,PES,SEW,VIP,XXX

Thread Manufacturer: Madeira

| Unique Colors                            |                                           |
|------------------------------------------|-------------------------------------------|
| Calypso Blue (1297)<br>Royal Blue (1134) | Dark Denim (1242)<br>Emerald Black (1000) |
|                                          |                                           |
| Color Sequence                           |                                           |
| 1. Peacock Blue (1297)                   | 4. Royal Blue (1134)                      |
| 2. Royal Blue (1134)                     | 5. Dark Denim (1242)                      |
| 3. Dark Denim (1242)                     | 6. Emerald Black (1000)                   |