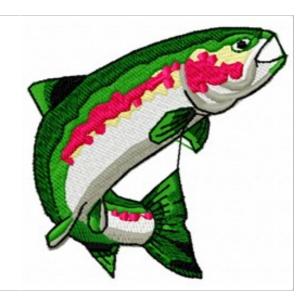

## **Trout Fish**

Brand: AnnTheGran

**Stitches: 14,688** 

Height/Width: 3.22 x 3.35 inches

81.79 x 85.09 mm

Formats:

ART, DST, EXP, HUS, JEF, PCS, PEC, PES, SEW, VIP, XXX

Thread Manufacturer: Madeira

| Unique Colors       |                      |  |
|---------------------|----------------------|--|
| Super White (1001)  | Green Thumb (1050)   |  |
| Cornmeal (1066)     | Hunter Green (1103)  |  |
| Gun Metal (1287)    | Emerald Black (1000) |  |
| Scarlet Rose (1184) |                      |  |

| Color Sequence |                        |                         |
|----------------|------------------------|-------------------------|
|                | 1. Super White (1001)  | 5. Green Thumb (1050)   |
|                | 2. Cornmeal (1066)     | 6. Hunter Green (1103)  |
|                | 3. Gun Metal (1287)    | 7. Emerald Black (1000) |
|                | 4. Scarlet Rose (1184) |                         |