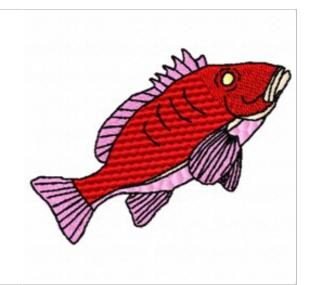

## **Red Snapper**

Brand: AnnTheGran

**Stitches:** 8,023

Height/Width: 2.63 x 3.49 inches

66.80 x 88.65 mm

Formats: DST,EXP,HUS,JEF,PCS,PEC,PES,SEW,VIP,XXX

Thread Manufacturer: Madeira

| Unique Colors  |            |                      |
|----------------|------------|----------------------|
| Bubble Gum P   | ink (1321) | Baby Chick (1135)    |
| Light Salmon ( | 1018)      | Christmas Red (1147) |
| Dahlia (1309)  |            | Emerald Black (1000) |

| Color Sequence            |                         |  |
|---------------------------|-------------------------|--|
| 1. Bubble Gum Pink (1321) | 4. Baby Chick (1135)    |  |
| 2. Light Salmon (1018)    | 5. Christmas Red (1147) |  |
| 3. Dahlia (1309)          | 6. Emerald Black (1000) |  |