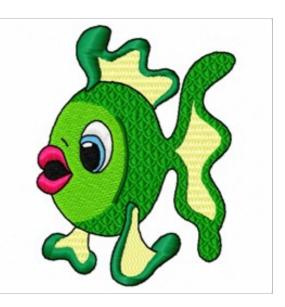

## **Goldfish**

Brand: AnnTheGran

**Stitches:** 13,524

Height/Width: 3.85 x 2.93 inches

97.79 x 74.42 mm

 $\textbf{Formats:} \ \mathsf{DST}, \mathsf{EXP}, \mathsf{HUS}, \mathsf{JEF}, \mathsf{PCS}, \mathsf{PEC}, \mathsf{PES}, \mathsf{SEW}, \mathsf{VIP}, \mathsf{XXX}$ 

Thread Manufacturer: Madeira

| Unique Colors       |                      |  |  |  |
|---------------------|----------------------|--|--|--|
| Baby Chick (1135)   | Blue Jay (1029)      |  |  |  |
| Alligator (1351)    | Super White (1001)   |  |  |  |
| Fern (1170)         | Emerald Black (1000) |  |  |  |
| Wintergreen (1101)  | Hunter Green (1103)  |  |  |  |
| Scarlet Rose (1184) |                      |  |  |  |

| Color Sequence |                               |   |                         |  |
|----------------|-------------------------------|---|-------------------------|--|
|                | 1. Baby Chick (1135)          | 6 | 6. Blue Jay (1029)      |  |
|                | 2. Alligator (1351)           | 7 | 7. Super White (1001)   |  |
|                | 3. Clover (1170)              |   | 8. Emerald Black (1000) |  |
|                | 4. Light Emerald Green (1101) |   | 9. Hunter Green (1103)  |  |
|                | 5. Scarlet Rose (1184)        |   |                         |  |