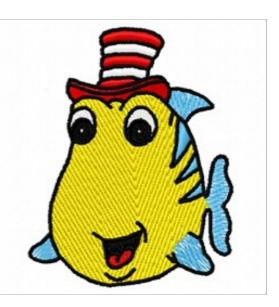

## **Cartoon Fish**

Brand: AnnTheGran

**Stitches: 12,735** 

Height/Width: 3.41 x 2.69 inches

86.61 x 68.33 mm

Formats: DST,EXP,HUS,JEF,PCS,PEC,PES,SEW,VIP,XXX

Thread Manufacturer: Madeira

| Unique Colors        |                  |  |
|----------------------|------------------|--|
| Super White (1001)   | Gold Rush (1024) |  |
| Emerald Black (1000) | Blue Jay (1029)  |  |
| Christmas Red (1147) |                  |  |