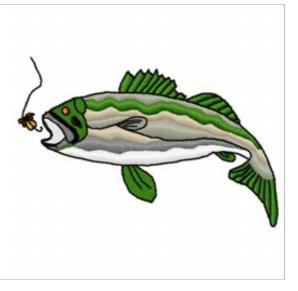

## Trout

Brand: AnnTheGran

Stitches: 6,810

Height/Width: 2.55 x 3.92 inches 64.77 x 99.57 mm

Formats: DST,EXP,HUS,JEF,PCS,PEC,PES,SEW,VIP,XXX

Thread Manufacturer: Madeira

3. Hunter Green (1103)

Copyright 2018 by AnnTheGran