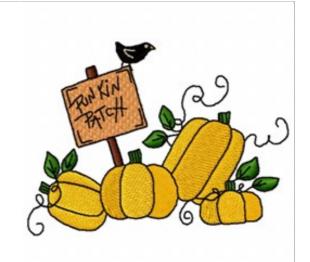

## **Pumpkin Patch**

Brand: AnnTheGran

**Stitches:** 9,229

Height/Width: 2.89 x 3.90 inches

73.41 x 99.06 mm

Formats: DST,EXP,HUS,JEF,PCS,PEC,PES,SEW,VIP,XXX

Thread Manufacturer: Madeira

| Unique Colors |                         |                     |  |
|---------------|-------------------------|---------------------|--|
|               | Emerald Black (1000)    | Hunter Green (1103) |  |
|               | Orange Icing (1278)     | Citrus Burst (1137) |  |
|               | Golden Retriever (1272) | Latte (1055)        |  |
|               | Coffee Bean (1145)      |                     |  |

| Color Sequence             |                         |  |
|----------------------------|-------------------------|--|
| 1. Emerald Black (1000)    | 5. Hunter Green (1103)  |  |
| 2. Orange Peel (1278)      | 6. Citrus Burst (1137)  |  |
| 3. Golden Retriever (1272) | 7. Emerald Black (1000) |  |
| 4. Coffee Bean (1145)      | 8. Latte (1055)         |  |