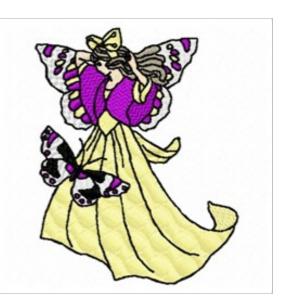

## **Butterfly Fairy**

Brand: AnnTheGran

**Stitches:** 15,320

Height/Width: 3.12 x 2.46 inches

79.25 x 62.48 mm

Formats: DST,EXP,HUS,JEF,PCS,PEC,PES,SEW,VIP,XXX

Thread Manufacturer: Madeira

| Unique Colors       |                      |
|---------------------|----------------------|
| Light Salmon (1018) | Super White (1001)   |
| Cornmeal (1066)     | Purple Pansy (1033)  |
| Rhino (1062)        | Emerald Black (1000) |