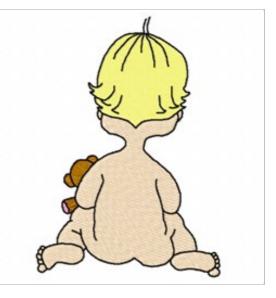

## Baby & Teddy

Brand: AnnTheGran

Stitches: 8,614

Height/Width: 3.93 x 2.77 inches 99.82 x 70.36 mm