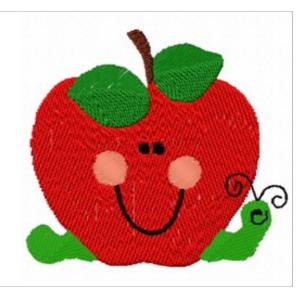

## **Smiling Apple**

Brand: AnnTheGran

**Stitches:** 7,897

Height/Width: 2.66 x 2.93 inches

67.56 x 74.42 mm

Formats: DST,EXP,HUS,JEF,PCS,PEC,PES,SEW,VIP,XXX

Thread Manufacturer: Madeira

| Unique Colors |                      |             |                      |  |
|---------------|----------------------|-------------|----------------------|--|
|               | Christmas Red (1147) |             | Green Thumb (1050)   |  |
|               | Celtic Green (1079)  | No<br>Match | (1016)               |  |
|               | Coffee Bean (1145)   |             | Emerald Black (1000) |  |