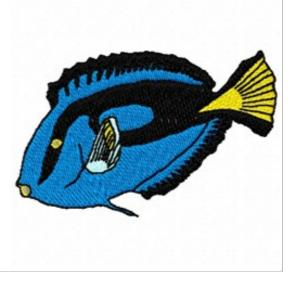

## **Blue Fish**

Brand: AnnTheGran

Stitches: 10,200

Height/Width: 2.08 x 3.27 inches 52.83 x 83.06 mm

## Formats:

ART, DST, EXP, HUS, JEF, PCS, PEC, PES, SEW, VIP, XXX

Thread Manufacturer: Madeira

| Unique Colors          |                         |
|------------------------|-------------------------|
| Calypso Blue (1297)    | Summer Sky (1092)       |
| Gold Rush (1024)       | Emerald Black (1000)    |
| Gun Metal (1287)       |                         |
| Color Sequence         |                         |
| 1. Peacock Blue (1297) | 4. Summer Sky (1092)    |
| 2. Gold Rush (1024)    | 5. Emerald Black (1000) |
| 3. Gun Metal (1287)    |                         |