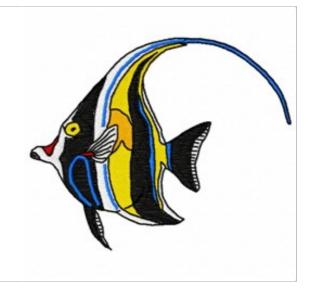

## **Fancy Fish**

Brand: AnnTheGran

**Stitches:** 9,113

Height/Width: 3.26 x 3.99 inches

82.80 x 101.35 mm

Formats:

ART, DST, EXP, HUS, JEF, PCS, PEC, PES, SEW, VIP, XXX

Thread Manufacturer: Madeira

| Unique Colors        |                      |
|----------------------|----------------------|
| Emerald Black (1000) | Christmas Red (1147) |
| Super White (1001)   | Citrus Burst (1137)  |
| Gold Rush (1024)     | Forget-Me-Not (1133) |
| Onyx (1199)          |                      |

| Color Sequence          |                         |
|-------------------------|-------------------------|
| 1. Emerald Black (1000) | 6. Citrus Burst (1137)  |
| 2. Super White (1001)   | 7. Forget-Me-Not (1133) |
| 3. Gold Rush (1024)     | 8. Emerald Black (1000) |
| 4. Onyx (1199)          | 9. Forget-Me-Not (1133) |
| 5. Christmas Red (1147) |                         |