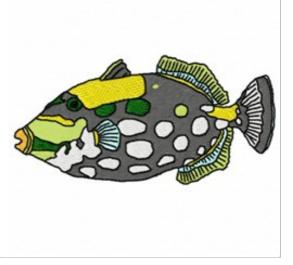

## **Spotted Fish**

Brand: AnnTheGran

Stitches: 13,617

Height/Width: 1.98 x 4.02 inches 50.29 x 102.11 mm

## Formats:

ART, DST, EXP, HUS, JEF, PCS, PEC, PES, SEW, VIP, XXX

Thread Manufacturer: Madeira

| Unique Colors  |                       |                         |  |
|----------------|-----------------------|-------------------------|--|
|                | Gold Rush (1024)      | Summer Sky (1092)       |  |
|                | Orange Icing (1278)   | Super White (1001)      |  |
|                | Hunter Green (1103)   | Emerald Black (1000)    |  |
|                | Peridot (1193)        | Onyx (1199)             |  |
| Color Sequence |                       |                         |  |
|                | 1. Gold Rush (1024)   | 6. Super White (1001)   |  |
|                | 2. Orange Peel (1278) | 7. Emerald Black (1000) |  |

| 3. Hunter Green (1103) | 8. Onyx (1199)          |
|------------------------|-------------------------|
| 4. Peridot (1193)      | 9. Emerald Black (1000) |
| 5. Summer Sky (1092)   |                         |