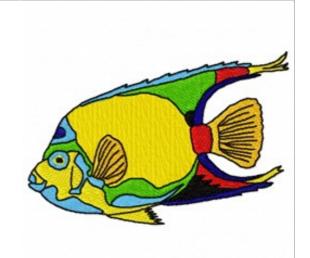

## **Colorful Fish**

Brand: AnnTheGran

**Stitches:** 13,522

Height/Width: 2.65 x 3.99 inches

67.31 x 101.35 mm

Formats:

ART, DST, EXP, HUS, JEF, PCS, PEC, PES, SEW, VIP, XXX

Thread Manufacturer: Madeira

| Unique Colors |                      |                      |
|---------------|----------------------|----------------------|
|               | Gold Rush (1024)     | Fern (1170)          |
|               | Christmas Red (1147) | Citrus Burst (1137)  |
|               | Dark Denim (1242)    | Emerald Black (1000) |
|               | Blue Jay (1029)      |                      |

| Color Sequence |                         |                         |
|----------------|-------------------------|-------------------------|
|                | 1. Gold Rush (1024)     | 5. Clover (1170)        |
|                | 2. Christmas Red (1147) | 6. Citrus Burst (1137)  |
|                | 3. Dark Denim (1242)    | 7. Emerald Black (1000) |
|                | 4. Blue Jay (1029)      |                         |