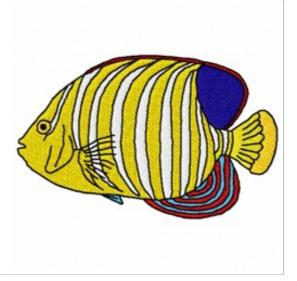

## Yellow Fish

Brand: AnnTheGran

Stitches: 15,054

Height/Width: 2.51 x 4.00 inches 63.75 x 101.60 mm

## Formats:

ART, DST, EXP, HUS, JEF, PCS, PEC, PES, SEW, VIP, XXX

Thread Manufacturer: Madeira

| Unique Colors           |                         |
|-------------------------|-------------------------|
| Gold Rush (1024)        | Dark Denim (1242)       |
| Christmas Red (1147)    | Super White (1001)      |
| Blue Jay (1029)         | Emerald Black (1000)    |
| Tawny Tan (1070)        |                         |
| Color Sequence          |                         |
| 1. Gold Rush (1024)     | 5. Dark Denim (1242)    |
| 2. Christmas Red (1147) | 6. Super White (1001)   |
| 3. Blue Jay (1029)      | 7. Emerald Black (1000) |

4. Vegas Gold (1070)