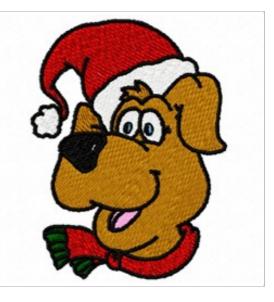

## Santa Dog

Brand: AnnTheGran

Stitches: 12,929

Height/Width: 3.10 x 2.33 inches 78.74 x 59.18 mm