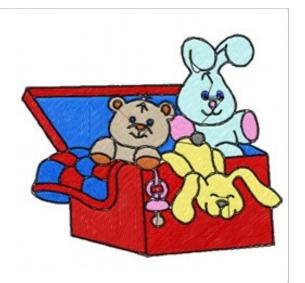

## **Toy Box**

Brand: AnnTheGran

**Stitches:** 27,027

Height/Width: 5.70 x 4.87 inches

144.78 x 123.70 mm

Formats: ART, DST, EXP, HUS, JEF, PEC, PES, SEW, VIP, XXX

Thread Manufacturer: Madeira

| Unique Colors        |                      |
|----------------------|----------------------|
| Christmas Red (1147) | Rust (1021)          |
| Forget-Me-Not (1133) | Summer Sky (1092)    |
| Dahlia (1309)        | Royal Blue (1134)    |
| Obsidian (1241)      | Emerald Black (1000) |
| Latte (1055)         | Buttercup (1124)     |