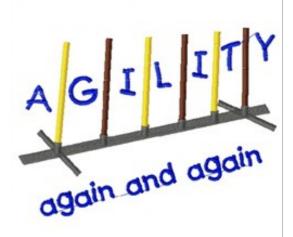

## **Agility Show**

Brand: AnnTheGran

**Stitches:** 10,556

Height/Width: 7.77 x 5.68 inches

197.36 x 144.27 mm

Formats: ART, DST, EXP, HUS, JEF, PEC, PES, SEW, VIP, XXX

Thread Manufacturer: Madeira

| Unique Colors    |                    |
|------------------|--------------------|
| Onyx (1199)      | Coffee Bean (1145) |
| Tawny Tan (1070) | Royal Blue (1134)  |