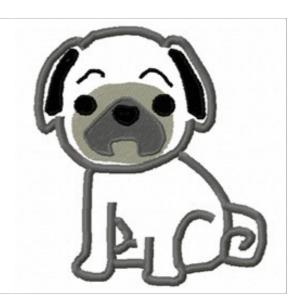

## **Puppy Dog**

Brand: AnnTheGran

**Stitches:** 7,409

Height/Width: 3.37 x 3.02 inches

85.60 x 76.71 mm

Formats:

ART, DST, EXP, HUS, JEF, PCS, PEC, PES, SEW, VIP, XXX

Thread Manufacturer: Madeira