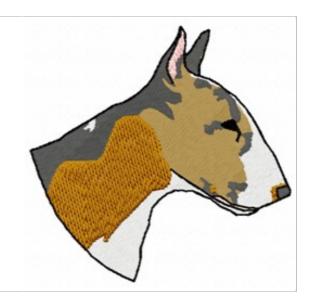

## **Bull Terrier Head**

Brand: AnnTheGran

**Stitches:** 9,171

Height/Width: 3.45 x 3.52 inches

87.63 x 89.41 mm

Formats:

ART, DST, EXP, HUS, JEF, PCS, PEC, PES, SEW, VIP, XXX

Thread Manufacturer: Madeira

| Unique Colors      |                      |
|--------------------|----------------------|
| Khaki (1255)       | (1019)               |
| Super White (1001) | Golden Oak (1056)    |
| Onyx (1199)        | Emerald Black (1000) |

| Color Sequence |                       |                         |
|----------------|-----------------------|-------------------------|
|                | 1. Khaki (1255)       | 4. Peach Parfait (1019) |
|                | 2. Super White (1001) | 5. Golden Oak (1056)    |
|                | 3. Onyx (1199)        | 6. Emerald Black (1000) |