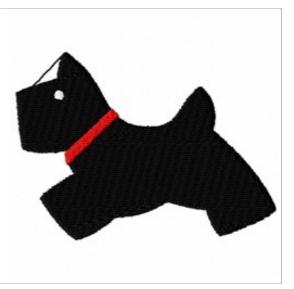

## **Scottie Dog**

Brand: AnnTheGran

Stitches: 5,948

Height/Width: 2.69 x 3.76 inches 68.33 x 95.50 mm

**Formats:** ART,DST,EXP,HUS,JEF,PCS,PEC,PES,SEW,VIP,XXX

Thread Manufacturer: Madeira

| Unique Colors           |                       |
|-------------------------|-----------------------|
| Emerald Black (1000)    | Super White (1001)    |
| Christmas Red (1147)    |                       |
| Color Sequence          |                       |
| 1. Emerald Black (1000) | 3. Super White (1001) |
| 2. Christmas Red (1147) |                       |