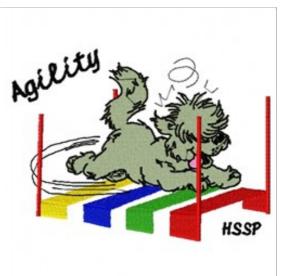

## **Agility Dog**

Brand: AnnTheGran

Stitches: 24,894

Height/Width: 7.31 x 5.46 inches 185.67 x 138.68 mm

Formats: ART,DST,EXP,HUS,JEF,PEC,PES,SEW,VIP,XXX

Thread Manufacturer: Madeira

| Unique Colors        |                      |  |
|----------------------|----------------------|--|
| Gold Rush (1024)     | Green Thumb (1050)   |  |
| Royal Blue (1134)    | Gray Mist (1337)     |  |
| Emerald Black (1000) | Dahlia (1309)        |  |
| Onyx (1199)          | Christmas Red (1147) |  |
|                      |                      |  |
| Color Sequence       |                      |  |
| 1. Gold Rush (1024)  | 6. Gray Mist (1337)  |  |