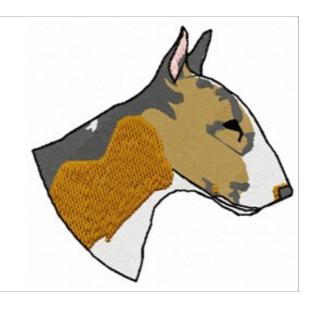

## **Bull Terrier Dog**

Brand: AnnTheGran

**Stitches:** 8,826

Height/Width: 3.45 x 3.52 inches

87.63 x 89.41 mm

Formats:

ART, DST, EXP, HUS, JEF, PCS, PEC, PES, SEW, VIP, XXX

Thread Manufacturer: Madeira

| Unique Colors |                    |                      |  |
|---------------|--------------------|----------------------|--|
|               | Khaki (1255)       | (1019)               |  |
|               | Super White (1001) | Golden Oak (1056)    |  |
|               | Onyx (1199)        | Emerald Black (1000) |  |

| Color Sequence        |                         |  |
|-----------------------|-------------------------|--|
| 1. Khaki (1255)       | 4. Peach Parfait (1019) |  |
| 2. Super White (1001) | 5. Golden Oak (1056)    |  |
| 3. Onyx (1199)        | 6. Emerald Black (1000) |  |