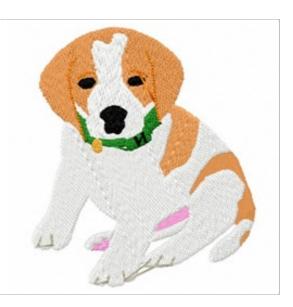

## **Pup Dog**

Brand: AnnTheGran

**Stitches:** 10,910

Height/Width: 3.76 x 3.24 inches

95.50 x 82.30 mm

Formats:

ART, DST, EXP, HUS, JEF, PCS, PEC, PES, SEW, VIP, XXX

Thread Manufacturer: Madeira

| Unique Colors |                         |                      |  |
|---------------|-------------------------|----------------------|--|
|               | Golden Retriever (1272) | Orange Icing (1278)  |  |
|               | Bubble Gum Pink (1321)  | Emerald Black (1000) |  |
|               | Super White (1001)      | Rhino (1062)         |  |
|               | Celtic Green (1079)     | Terra Cotta (1221)   |  |

| Color Sequence             |                         |  |
|----------------------------|-------------------------|--|
| 1. Golden Retriever (1272) | 6. Emerald Black (1000) |  |
| 2. Bubble Gum Pink (1321)  | 7. Rhino (1062)         |  |
| 3. Super White (1001)      | 8. Terra Cotta (1221)   |  |
| 4. Celtic Green (1079)     | 9. Emerald Black (1000) |  |
| 5. Orange Peel (1278)      |                         |  |