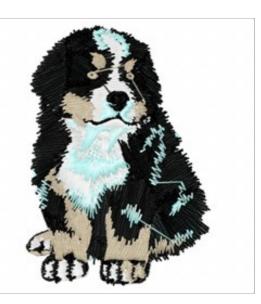

## **Puppy Dog**

Brand: AnnTheGran

**Stitches:** 14,573

Height/Width: 3.91 x 2.77 inches

99.31 x 70.36 mm

Formats:

ART, DST, EXP, HUS, JEF, PCS, PEC, PES, SEW, VIP, XXX

Thread Manufacturer: Madeira