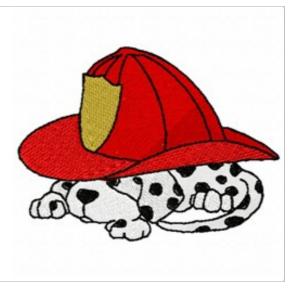

## **Fire Pup**

Brand: AnnTheGran

Stitches: 10,029

Height/Width: 2.68 x 3.60 inches 68.07 x 91.44 mm