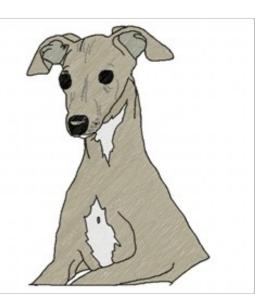

## **Italian Greyhound**

Brand: AnnTheGran

**Stitches:** 15,695

Height/Width: 6.38 x 4.48 inches

162.05 x 113.79 mm

Formats: DST,EXP,HUS,JEF,PEC,PES,SEW,VIP,XXX

Thread Manufacturer: Madeira

| Unique Colors      |                      |  |
|--------------------|----------------------|--|
| Rhino (1062)       | Emerald Black (1000) |  |
| Super White (1001) | Onyx (1199)          |  |
| Gun Metal (1287)   | Obsidian (1241)      |  |