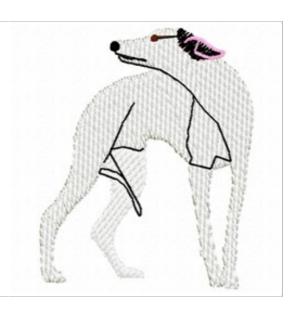

## Greyhound

Brand: AnnTheGran

**Stitches:** 4,903

Height/Width: 2.97 x 2.43 inches

75.44 x 61.72 mm

Formats: DST,EXP,HUS,JEF,PCS,PEC,PES,SEW,VIP,XXX

Thread Manufacturer: Madeira

| Unique Colors      |                        |
|--------------------|------------------------|
| Rhino (1062)       | Emerald Black (1000)   |
| Super White (1001) | Bubble Gum Pink (1321) |
| Coffee Bean (1145) |                        |

| Color Sequence        |                           |
|-----------------------|---------------------------|
| 1. Rhino (1062)       | 4. Emerald Black (1000)   |
| 2. Super White (1001) | 5. Bubble Gum Pink (1321) |
| 3. Coffee Bean (1145) |                           |