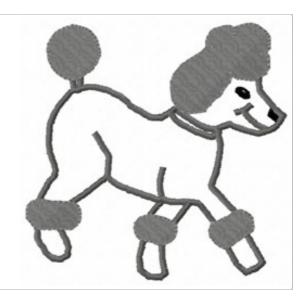

## **Poodle**

Brand: AnnTheGran

**Stitches:** 6,914

Height/Width: 3.54 x 3.58 inches

89.92 x 90.93 mm

Formats: DST,EXP,HUS,JEF,PCS,PEC,PES,SEW,VIP,XXX

Thread Manufacturer: Madeira

| Unique Colors        |                 |
|----------------------|-----------------|
| Emerald Black (1000) | Obsidian (1241) |
| Onyx (1199)          |                 |