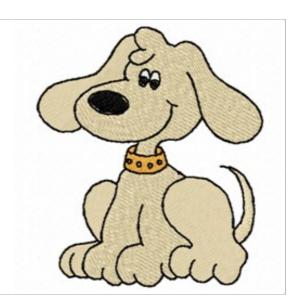

## **Small Dog**

Brand: AnnTheGran

**Stitches:** 7,656

Height/Width: 3.16 x 2.74 inches

80.26 x 69.60 mm

Formats: DST,EXP,HUS,JEF,PCS,PEC,PES,SEW,VIP,XXX

Thread Manufacturer: Madeira

| Unique Colors           |                         |
|-------------------------|-------------------------|
| Emerald Black (1000)    | Pussy Willow (1060)     |
| Super White (1001)      | Orange Icing (1278)     |
| Color Sequence          |                         |
| 1. Emerald Black (1000) | 4. Orange Peel (1278)   |
| 2. Super White (1001)   | 5. Emerald Black (1000) |
| 3. Pussywillow (1060)   |                         |